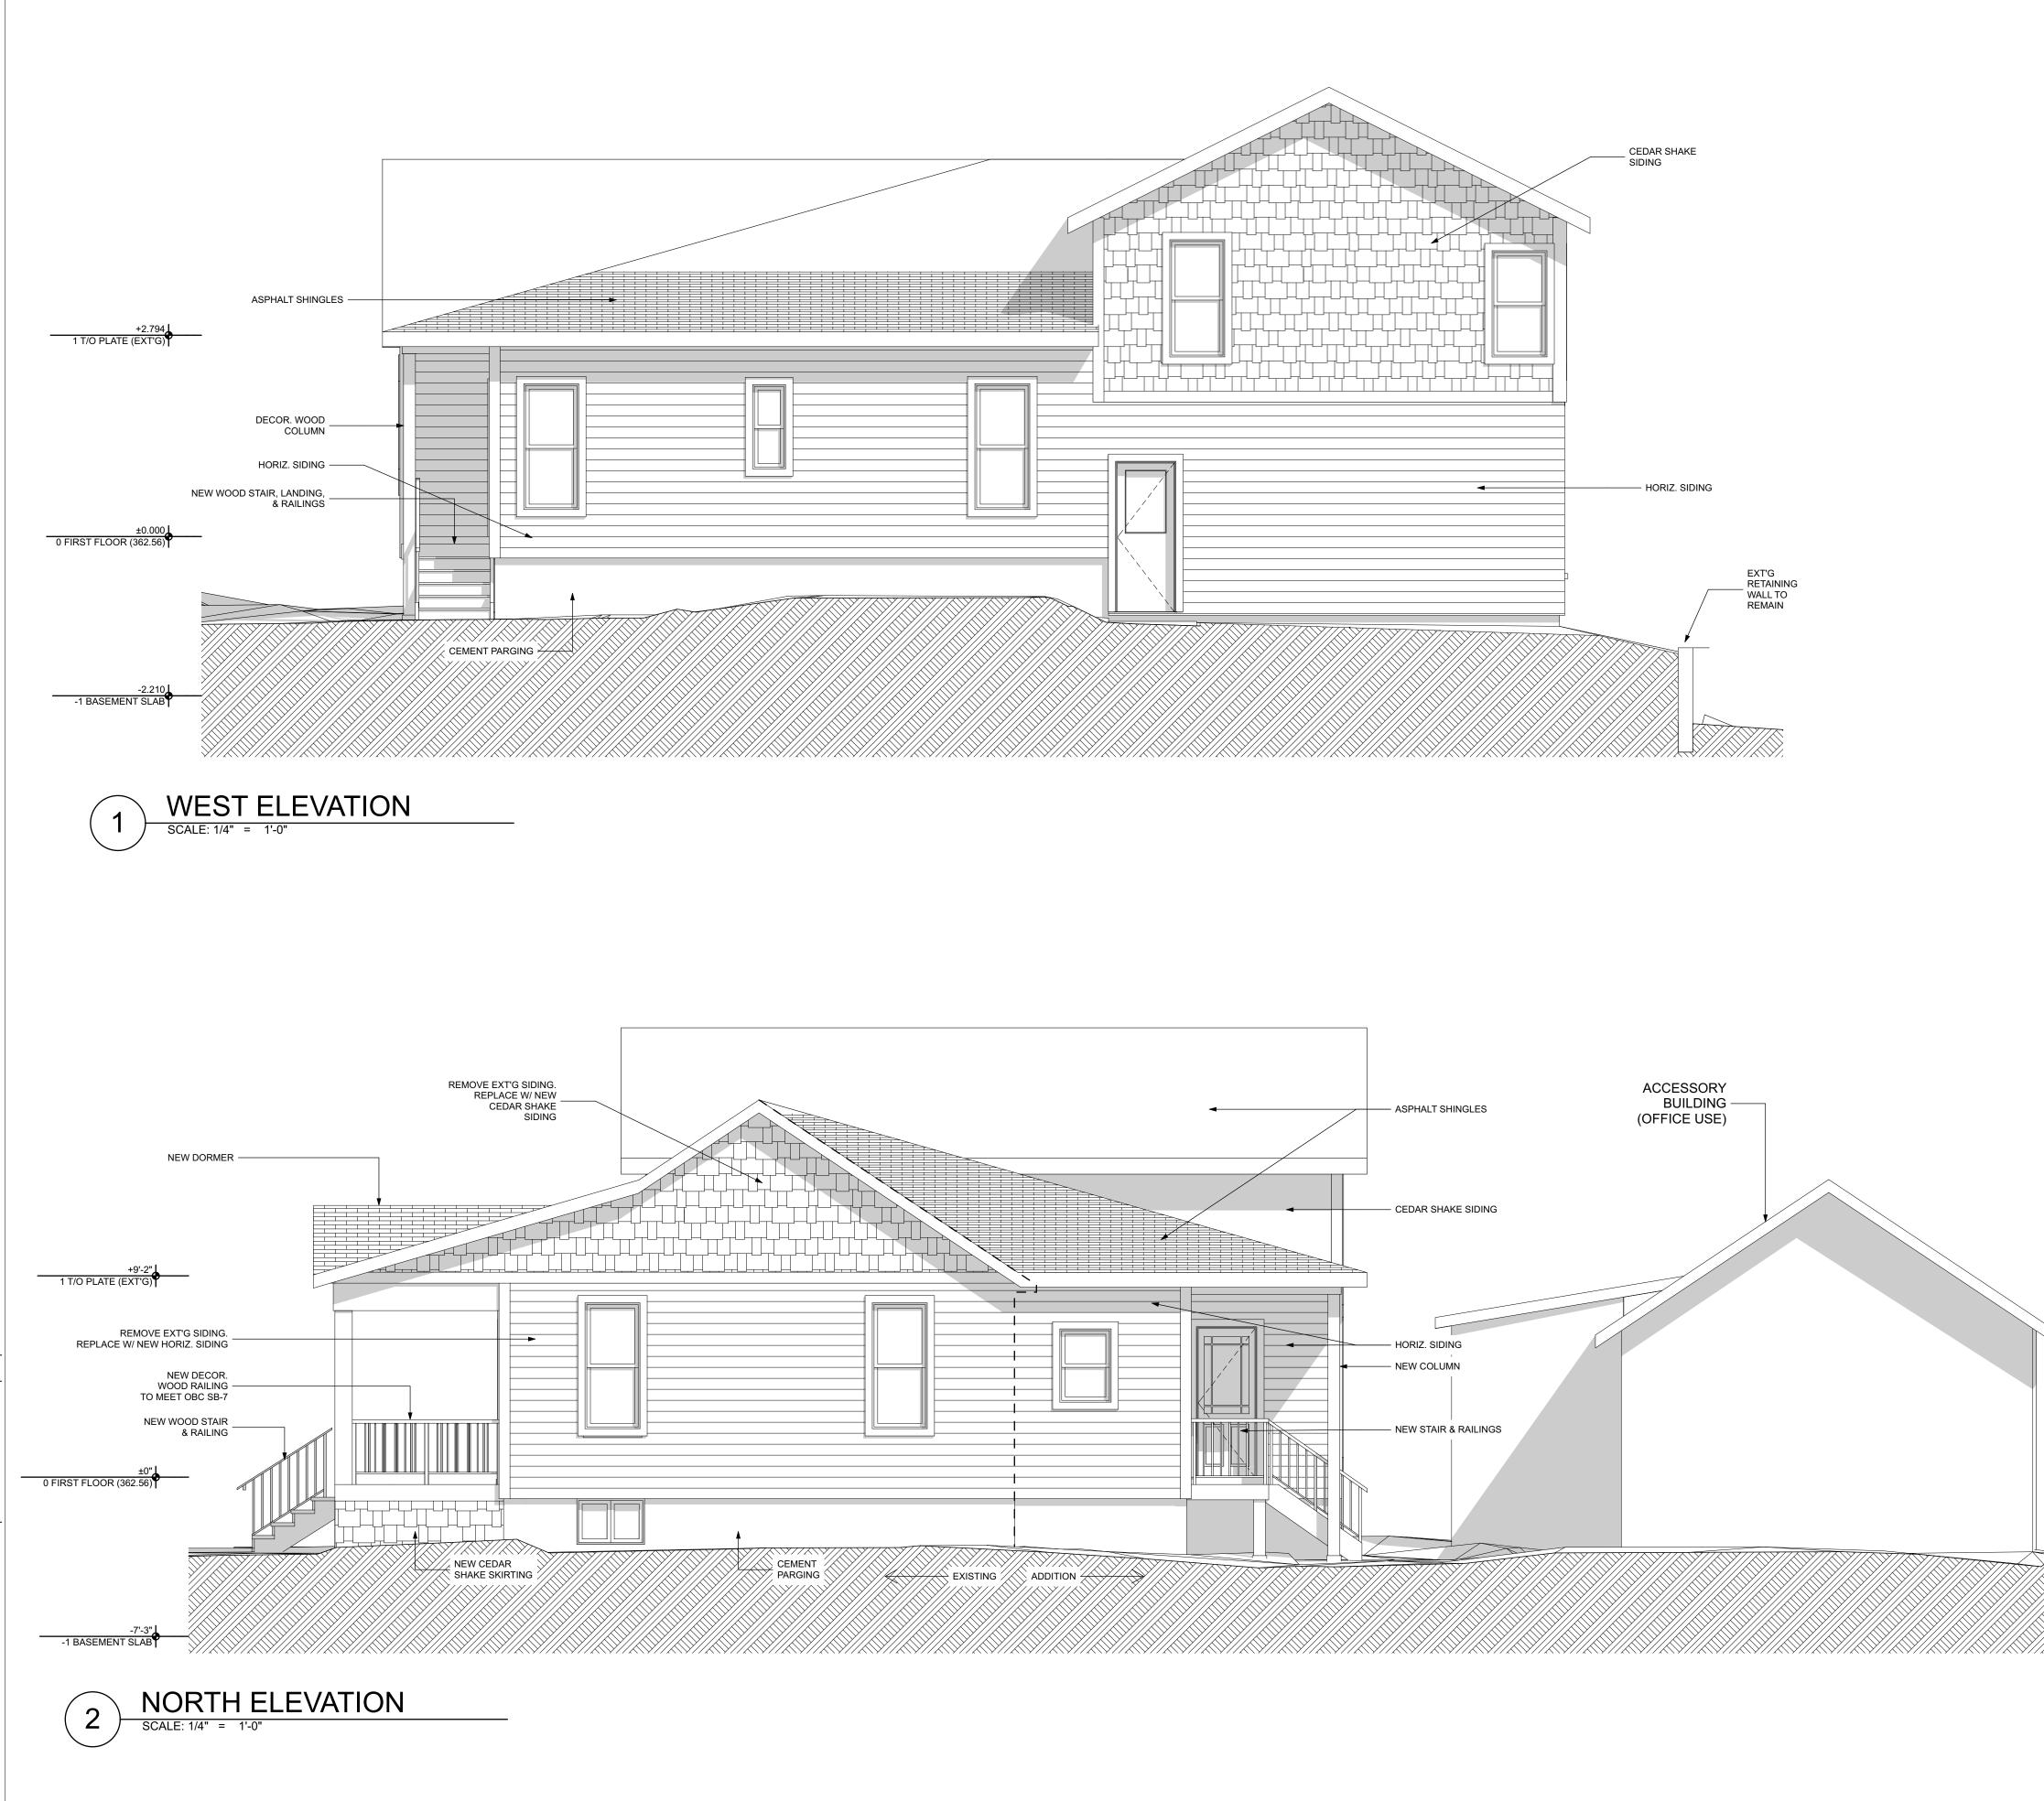

SITE STATISTICS

|                     | PROPOSED                       | REQUIRED |
|---------------------|--------------------------------|----------|
| ZONING              | C-2 VILLAGE SERVICE COMMERCIAL |          |
| LOT AREA            | 917.48 m2                      | 800 m2   |
| LOT FRONTAGE        | 22.99m                         | 15m      |
| FRONT YARD          | 10.15m (EXISTING)              | 7.5m     |
| REAR YARD           | 9.38m (EXISTING)               | 7.5m     |
| INT. SIDE YARD      | 1.9m                           | 1.8m     |
| EXT. SIDE YARD      | 2.04m (EXISTING)               | 7.5m     |
| TOTAL BLDG COVERAGE | 264.97m2                       |          |
| LOT COVERAGE        | 28.9%                          | 35%      |
| BUILDING HEIGHT     | 6.7m                           | 11m      |
|                     |                                |          |