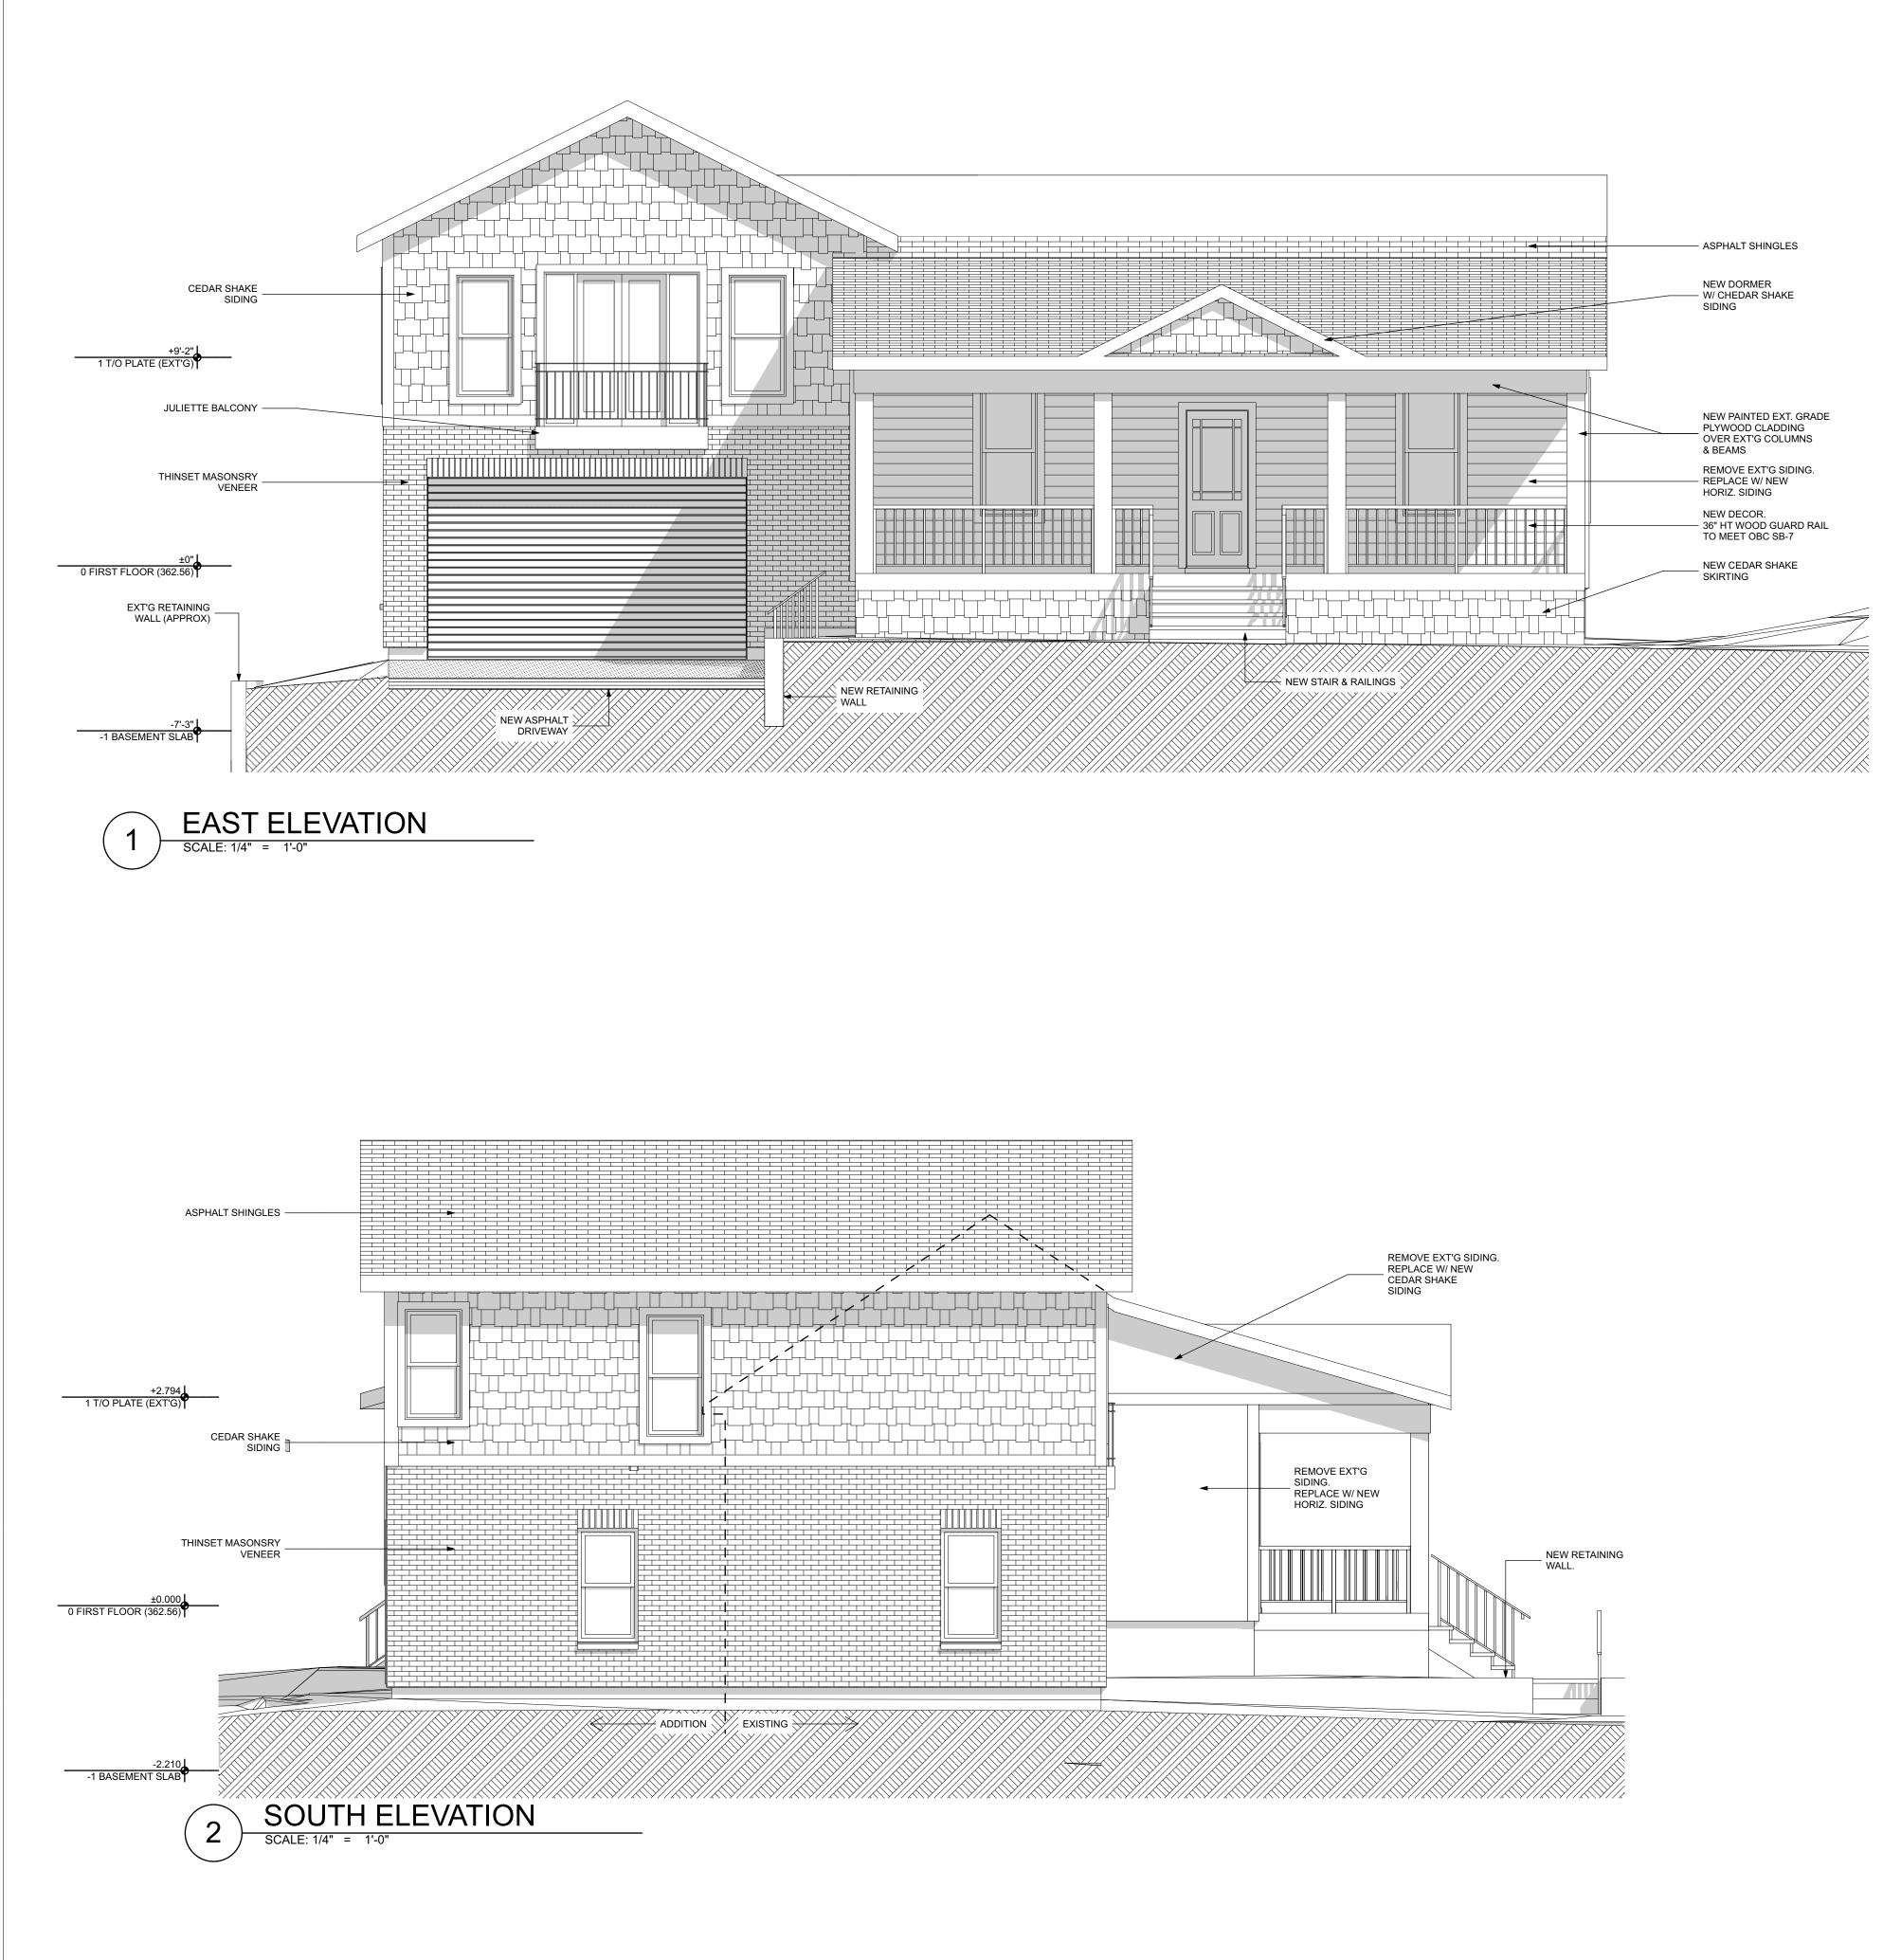

SITE STATISTICS

|                     | PROPOSED                       | REQUIRED |
|---------------------|--------------------------------|----------|
| ZONING              | C-2 VILLAGE SERVICE COMMERCIAL |          |
| LOT AREA            | 917.48 m2                      | 800 m2   |
| LOT FRONTAGE        | 22.99m                         | 15m      |
| FRONT YARD          | 10.15m (EXISTING)              | 7.5m     |
| REAR YARD           | 9.38m (EXISTING)               | 7.5m     |
| INT. SIDE YARD      | 1.9m                           | 1.8m     |
| EXT. SIDE YARD      | 2.04m (EXISTING)               | 7.5m     |
| TOTAL BLDG COVERAGE | 264.97m2                       |          |
| LOT COVERAGE        | 28.9%                          | 35%      |
| BUILDING HEIGHT     | 6.7m                           | 11m      |
|                     |                                |          |