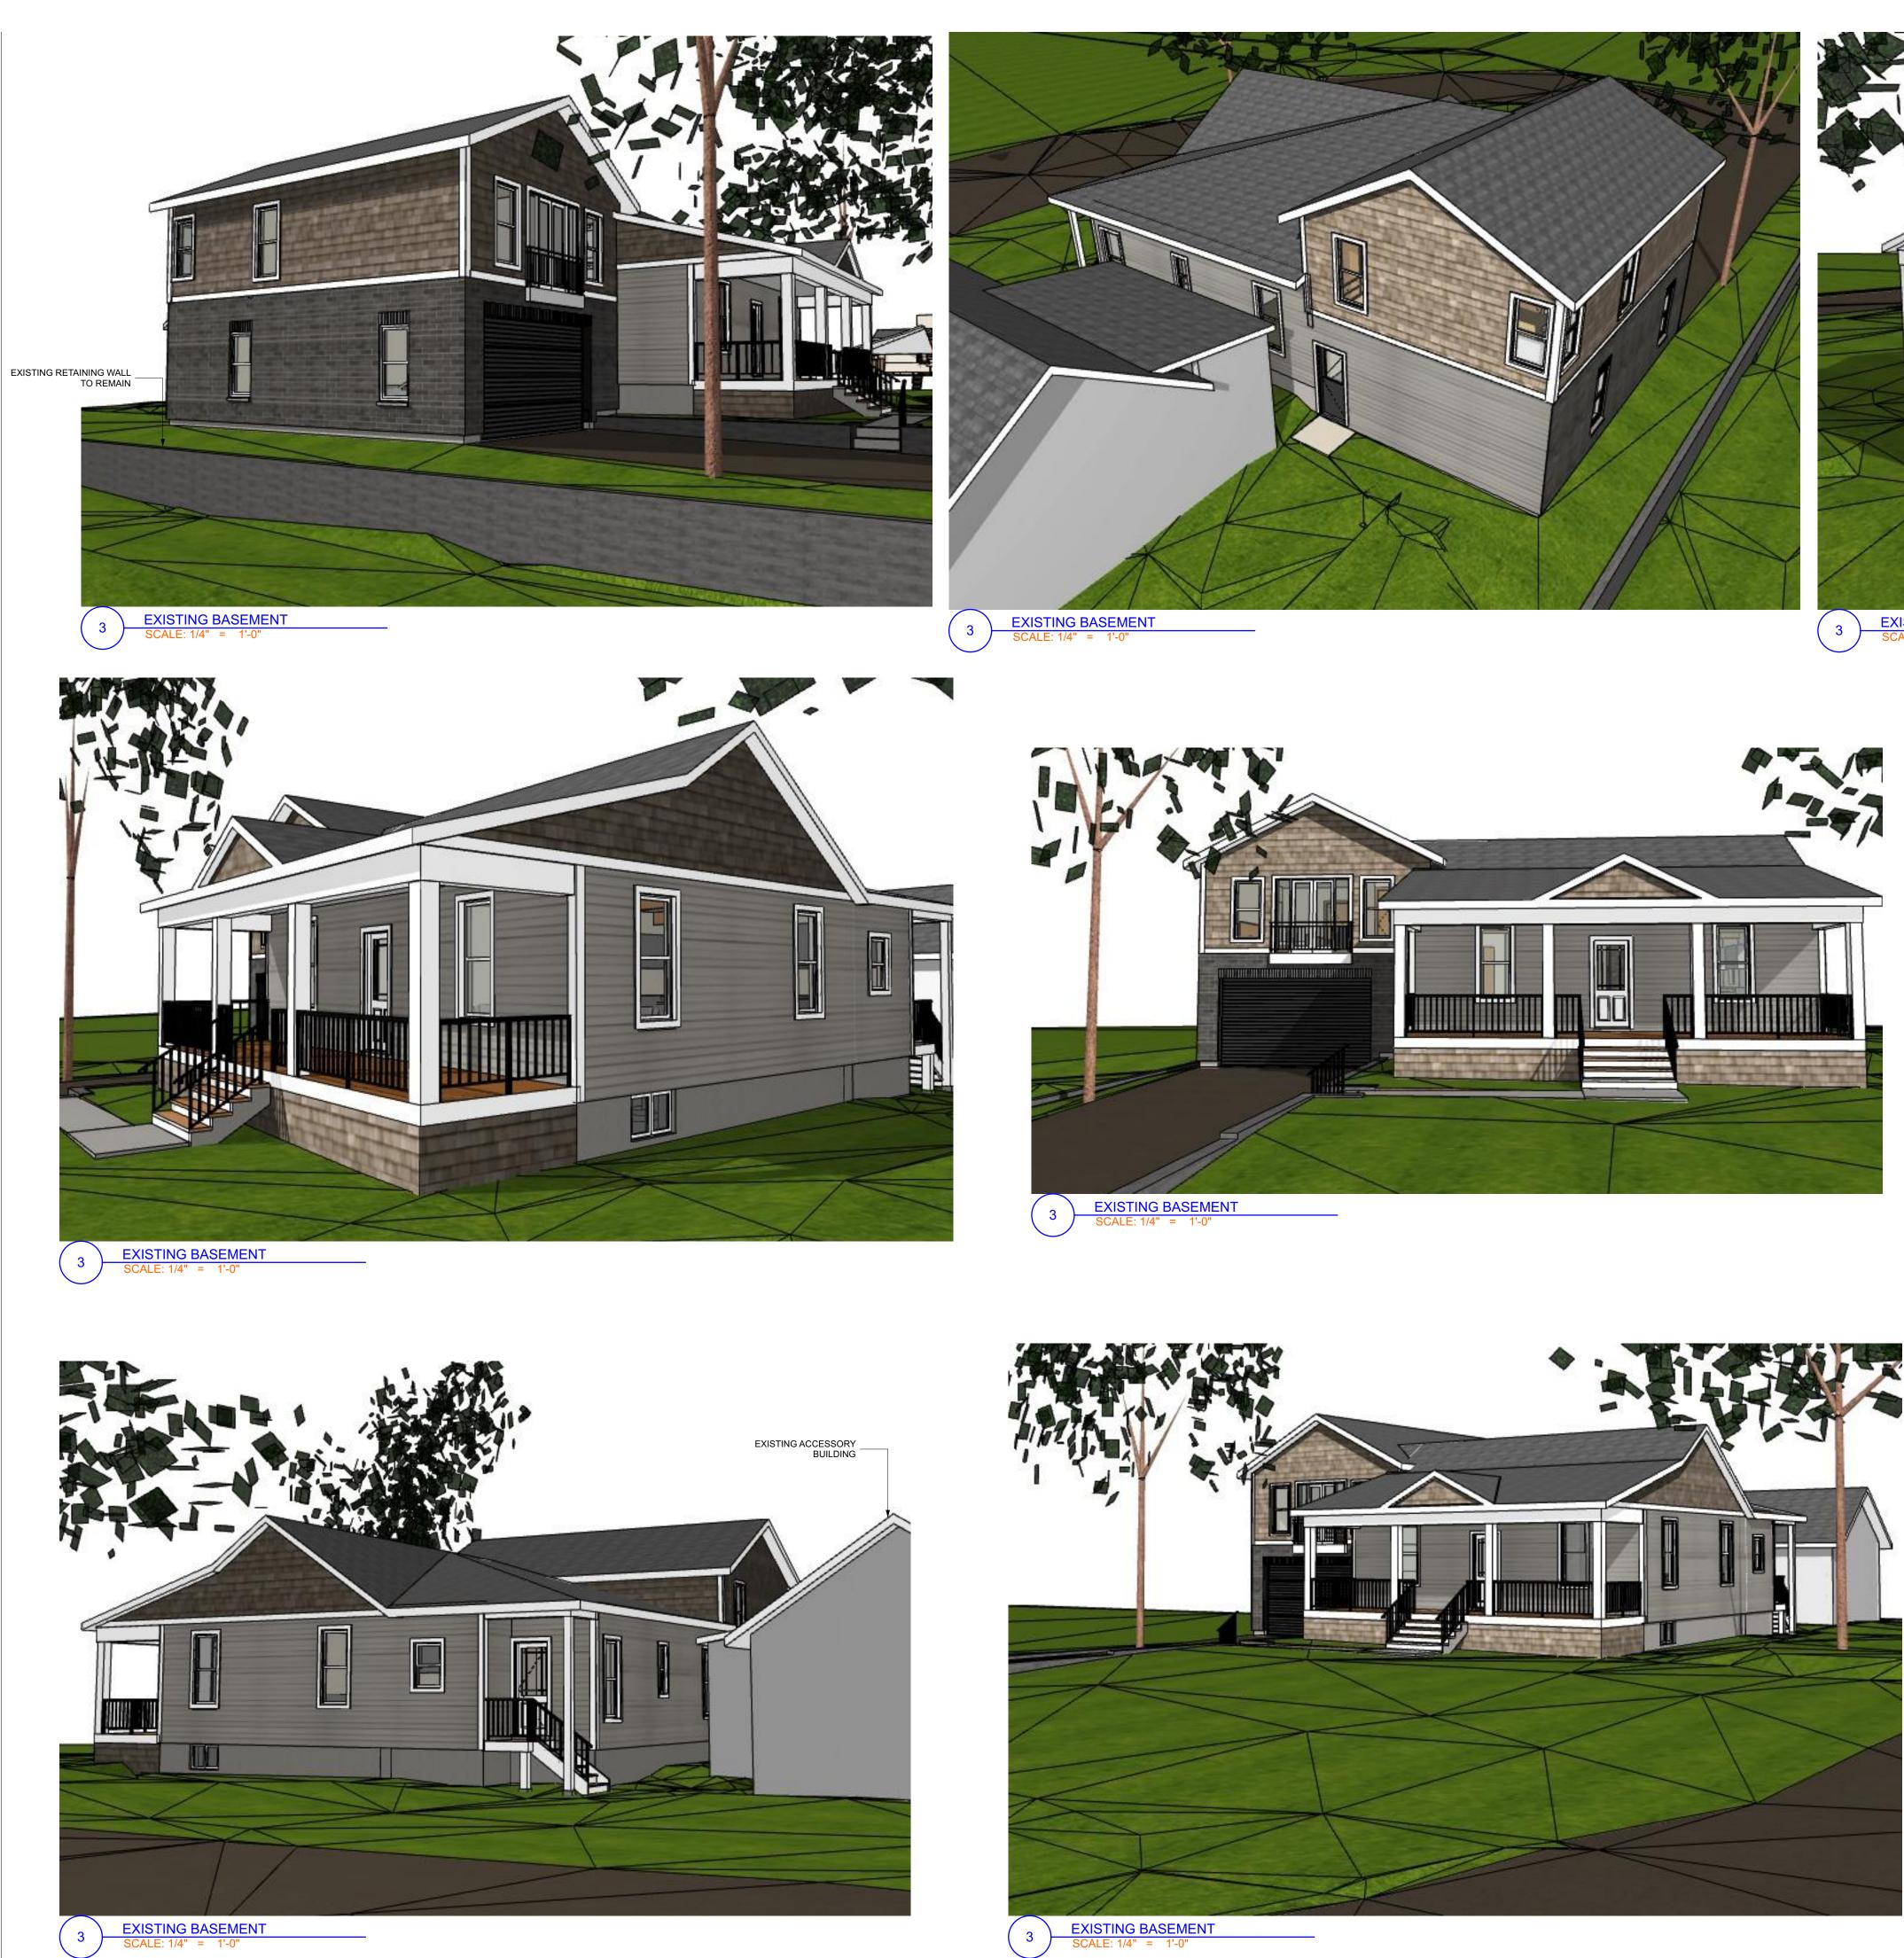

------------------------|----------|
| ZONING              | C-2 VILLAGE SERVICE COMMERCIAL |          |
| LOT AREA            | 917.48 m2                      | 800 m2   |
| LOT FRONTAGE        | 22.99m                         | 15m      |
| FRONT YARD          | 10.15m (EXISTING)              | 7.5m     |
| REAR YARD           | 9.38m (EXISTING)               | 7.5m     |
| INT. SIDE YARD      | 1.9m                           | 1.8m     |
| EXT. SIDE YARD      | 2.04m (EXISTING)               | 7.5m     |
| TOTAL BLDG COVERAGE | 264.97m2                       |          |
| LOT COVERAGE        | 28.9%                          | 35%      |
| BUILDING HEIGHT     | 6.7m                           | 11m      |
|                     |                                |          |





















Date 2021-04-26