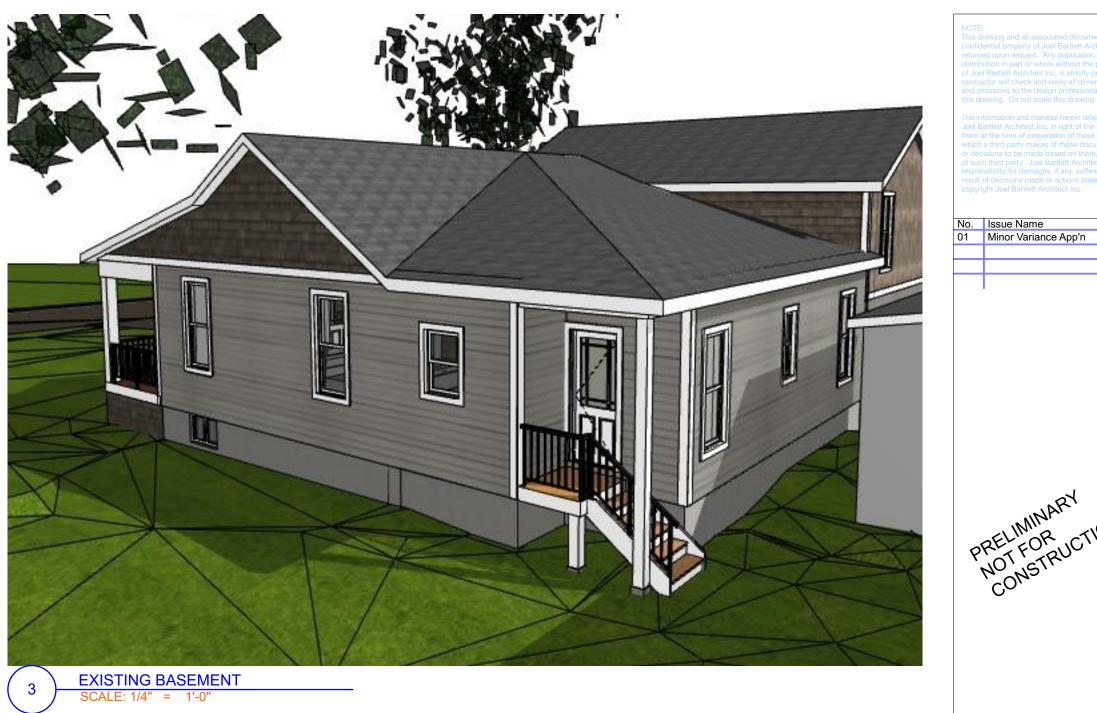

----------------------|----------|
| ZONING              | C-2 VILLAGE SERVICE COMMERCIAL |          |
| LOT AREA            | 917.48 m2                      | 800 m2   |
| LOT FRONTAGE        | 22.99m                         | 15m      |
| FRONT YARD          | 10.15m (EXISTING)              | 7.5m     |
| REAR YARD           | 9.38m (EXISTING)               | 7.5m     |
| INT. SIDE YARD      | 1.9m                           | 1.8m     |
| EXT. SIDE YARD      | 2.04m (EXISTING)               | 7.5m     |
| TOTAL BLDG COVERAGE | 264.97m2                       |          |
| LOT COVERAGE        | 28.9%                          | 35%      |
| BUILDING HEIGHT     | 6.7m                           | 11m      |
|                     |                                |          |





















Date 2021-04-26