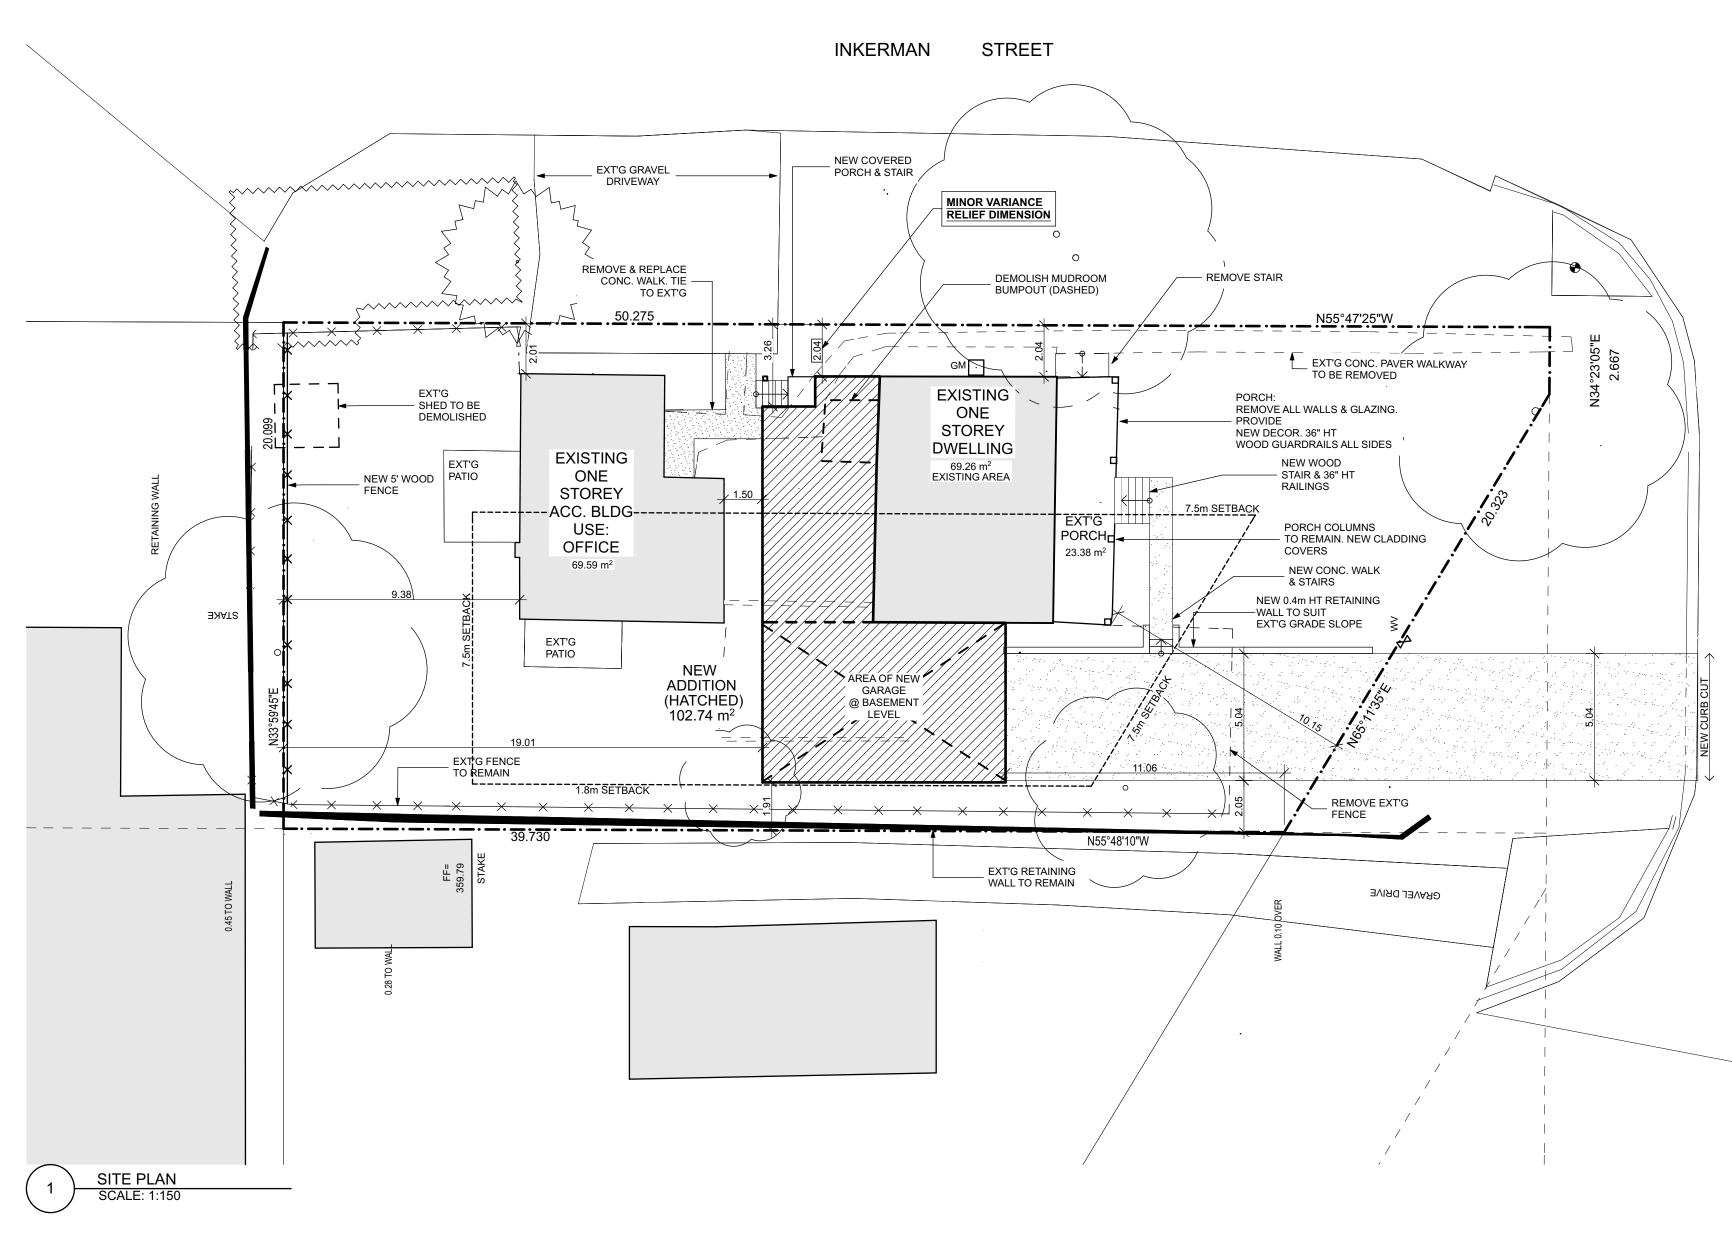

Users/joelbartlett/Documents/JBAI/DRAWINGS/2011 Rockwood 196 Guelph St/2011 Rockwood 196 Guelph St.pln

SUBJECT PROPERTY

BOUNDARY INFORMATION TAKEN FROM PLAN OF SURVEY ALL OF LOT 49, BLOCK B REGISTERED PLAN 150 GEOGRAPHIC TOWNSHIP OF ERAMOSA TOWNSHIP OF GUELPH-ERAMOSA COUNTY OF WELLINGTON

SITE STATISTICS

|                     | PROPOSED                       | REQUIRED |
|---------------------|--------------------------------|----------|
| ZONING              | C-2 VILLAGE SERVICE COMMERCIAL |          |
| LOT AREA            | 917.48 m2                      | 800 m2   |
| LOT FRONTAGE        | 22.99m                         | 15m      |
| FRONT YARD          | 10.15m (EXISTING)              | 7.5m     |
| REAR YARD           | 9.38m (EXISTING)               | 7.5m     |
| INT. SIDE YARD      | 1.9m                           | 1.8m     |
| EXT. SIDE YARD      | 2.04m (EXISTING)               | 7.5m     |
| TOTAL BLDG COVERAGE | 264.97m2                       |          |
| LOT COVERAGE        | 28.9%                          | 35%      |
| BUILDING HEIGHT     | 6.7m                           | 11m      |
|                     |                                |          |